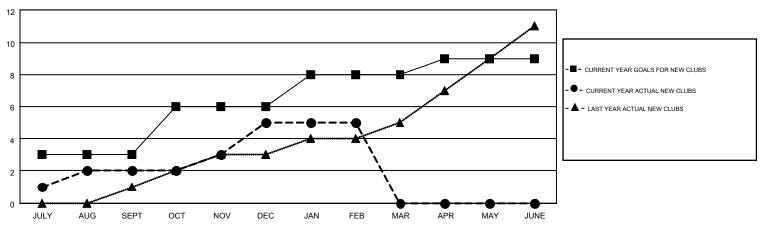

## GOALS AND ACTUAL NEW CLUBS CUMULATIVE

| DROPPED CLUBS: 5  DROPPED MEMBERS |                 | 60 CLUBS OF 114 ADDED 1 OR MORE NEW MEMBERS | GENDER DISTRIBUTION           MALE         1,988 (68.88%)           FEMALE         898 (31.12%) |   |                   |
|-----------------------------------|-----------------|---------------------------------------------|-------------------------------------------------------------------------------------------------|---|-------------------|
| DECEASED CLUB CANCELLED OTHER     | 10<br>54<br>197 | CLICK HERE FOR HEALTH ASSESSMENT DATA       | FAMILY UNIT MEMBERS HEAD OF HOUSEHOLD                                                           | 0 | 608<br>279<br>329 |
| TOTAL                             | 261             |                                             | NON-HEAD OF HOUSEHOLD                                                                           |   |                   |