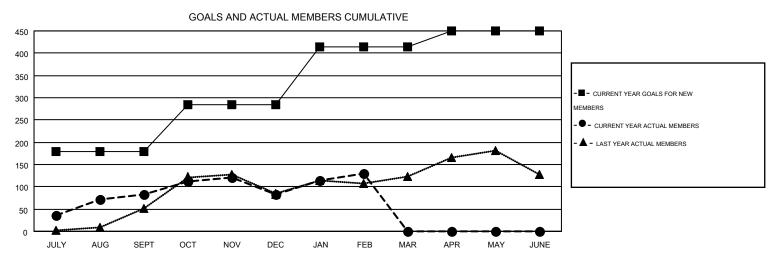

## GOALS AND ACTUAL NEW CLUBS CUMULATIVE

| DROPPED CLUBS: 5  DROPPED MEMBERS |                 | 60 CLUBS OF 114 ADDED 1 OR MORE NEW MEMBERS | GENDER DISTRIBUTION           MALE         1,988 (68.88%)           FEMALE         898 (31.12%) |   |                   |
|-----------------------------------|-----------------|---------------------------------------------|-------------------------------------------------------------------------------------------------|---|-------------------|
| DECEASED CLUB CANCELLED OTHER     | 10<br>54<br>197 | CLICK HERE FOR HEALTH ASSESSMENT DATA       | FAMILY UNIT MEMBERS HEAD OF HOUSEHOLD                                                           | 0 | 608<br>279<br>329 |
| TOTAL                             | 261             |                                             | NON-HEAD OF HOUSEHOLD                                                                           |   |                   |